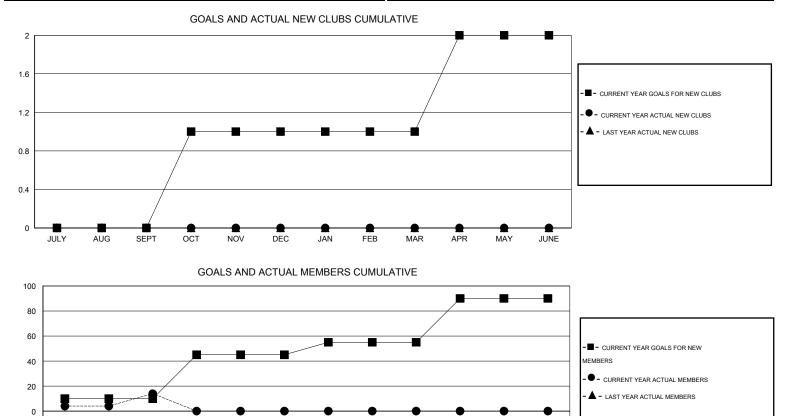

## LOCATION SOUTH CAROLINA

Clubs Members RESULTS FOR 2015-2016 RESULTS FOR 2015-2016 NEW CLUB NEW CLUBS DROPPED NET NEW MEMBER CHARTER AND DROPPED NET QUARTER QUARTER GOAL CLUBS GAIN/LOSS GOAL NEW MEMBERS MEMBERS GAIN/LOSS ADDED 0 0 0 0 10 43 29 14 JULY/AUG/SEPT JULY/AUG/SEPT 0 0 0 0 35 0 0 1 OCT/NOV/DEC OCT/NOV/DEC 0 0 0 0 10 0 0 0 JAN/FEB/MAR JAN/FEB/MAR 0 0 0 35 0 0 0 1 APR/MAY/JUNE APR/MAY/JUNE